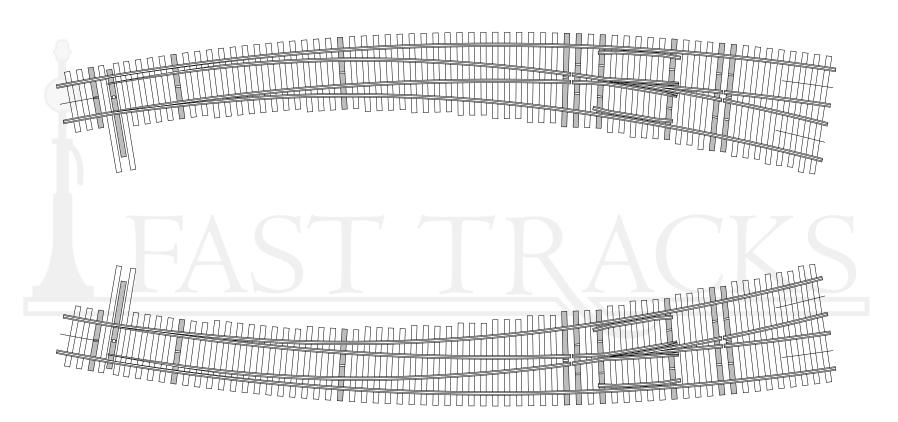

## **FAST TRACKS TRACK TEMPLATE Curved Turnout** Scale Ν 24" 20" Produced To NMRA Standards Mar 2007 V 1.00

- 1. The location of the rails is for reference only and should not be used for the placement of rail.
- 2. We are always updating and refining our printable tie templates. Always be sure that you are using the most recent version.
- 3. For a complete selection of up-to-date templates, visit us on the web at www.handlaidtrack.com.
- 4. Shaded ties indicate the location of the PC Board ties.
- 5. Gaps that are needed for DC and DCC compatibility are indicated with a blank area on the shaded ties.