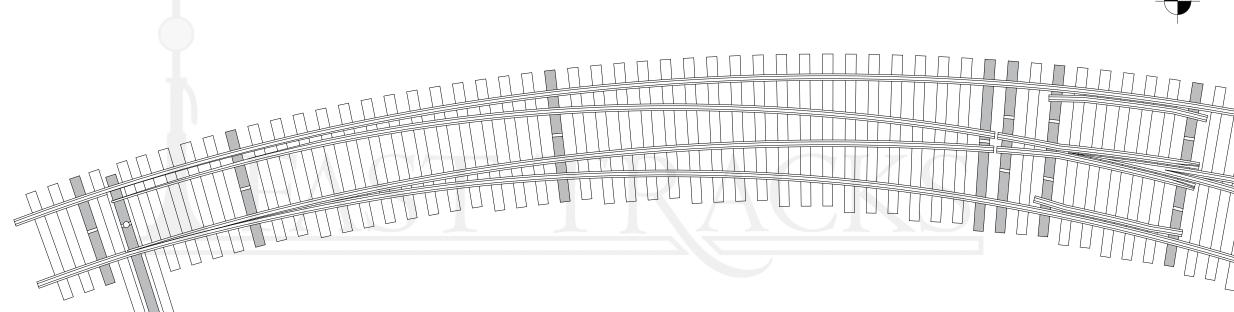

## Notes:

- 1. The location of the rails is for reference only and should not be used for the placement of rail.
- We are always updating and refining our printable tie templates. Always be sure that you are using the most recent version.
- 3. For a complete selection of up-to-date templates, visit us on the web at www.handlaidtrack.com.
- 4. Shaded ties indicate the location of the PC Board ties.
- 5. Gaps that are needed for DC and DCC compatibility are indicated with a blank area on the shaded ties.