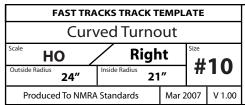

## Notes:

- 1. The location of the rails is for reference only and should not be used for the placement of rail.
- We are always updating and refining our printable tie templates. Always be sure that you are using the most recent version.
- 3. For a complete selection of up-to-date templates, visit us on the web at www.handlaidtrack.com.
- 4. Shaded ties indicate the location of the PC Board ties.
- 5. Gaps that are needed for DC and DCC compatibility are indicated with a blank area on the shaded ties.