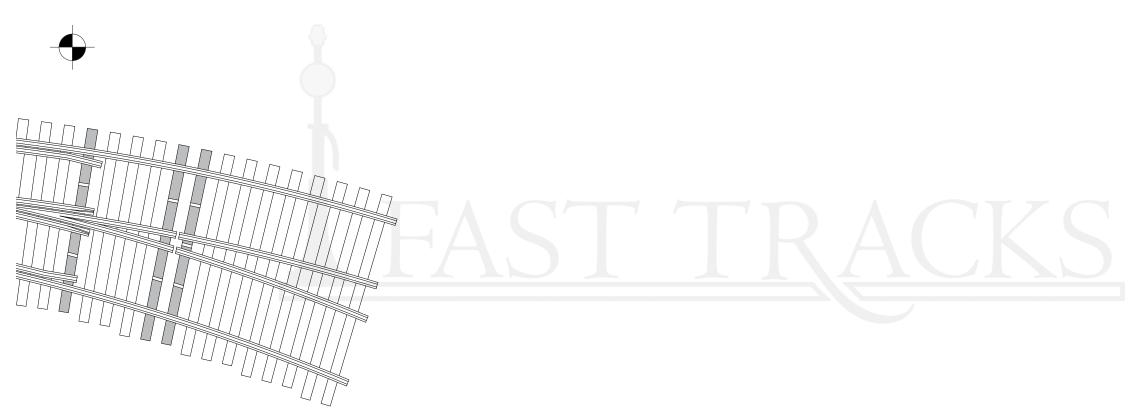

## Notes:

- 1. The location of the rails is for reference only and should not be used for the placement of rail.
- We are always updating and refining our printable tie templates. Always be sure that you are using the most recent version.
- 3. For a complete selection of up-to-date templates, visit us on the web at www.handlaidtrack.com.
- 4. Shaded ties indicate the location of the PC Board ties.
- 5. Gaps that are needed for DC and DCC compatibility are indicated with a blank area on the shaded ties.